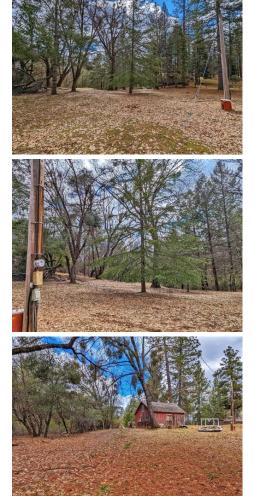

Tri-Dam Realty #6 California Street Valley Springs, CA 95252

Welcome to the quaint town of Wilseyville, where you'll discover a desirable vacant land property awaiting your custom home. With 1.15 acres of level, usable land, this property boasts incredible potential for your dream residence. Electricity and a fire hydrant are conveniently located nearby, providing ease and safety for your future home. Plus- with public water available to the site, you'll have the opportunity to create a beautiful garden or landscape without the hassle of digging a well. Please note that the buyer will need to investigate hook-up fees for the public water. The property is zoned RR20 (Rural Residential 20), which allows for manufactured homes, making this a perfect opportunity for anyone seeking a tranquil, rural lifestyle. The old building on the property adds charm and could be repurposed for your needs, or removed to make way for a new structure. The beautiful site is blended with native oaks, evergreens, and mature manzanita, providing a picturesque backdrop to your custom home. The natural landscaping is ideal for those looking to create a peaceful outdoor space with minimal maintenance. The property is a great building site with ample room for gardens, fruit trees, and outdoor entertainment areas. Don't miss your chance to own a piece of Wilseyville's