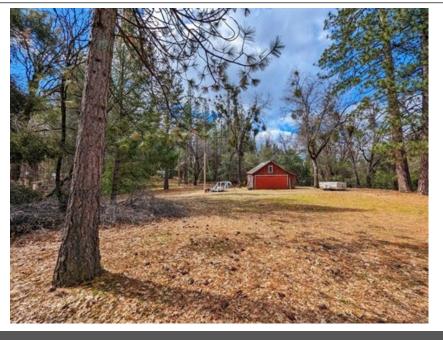

Tri-Dam Realty #6 California Street Valley Springs, CA 95252

Welcome to the quaint town of Wilseyville, where you'll discover a desirable vacant land property awaiting your custom home. With 1.15 acres of level, usable land, this property boasts incredible potential for your dream residence. Electricity and a fire hydrant are conveniently located nearby, providing ease and safety for your future home. Plus- with public water available to the site, you'll have the opportunity to create a beautiful garden or landscape without the hassle of digging a well. Please note that the buyer will need to investigate hook-up fees for the public water. The property is zoned RR20 (Rural Residential 20), which allows for manufactured homes, making this a perfect opportunity for anyone seeking a tranquil, rural lifestyle. The old building on the property adds charm and could be repurposed for your needs, or removed to make way for a new structure. The beautiful site is blended with native oaks, evergreens, and mature manzanita, providing a picturesque backdrop to your custom home. The natural landscaping is ideal for those looking to create a peaceful outdoor space with minimal maintenance. The property is a great building site with ample room for gardens, fruit trees, and outdoor entertainment areas. Don't miss your chance to own a piece of Wilseyville's